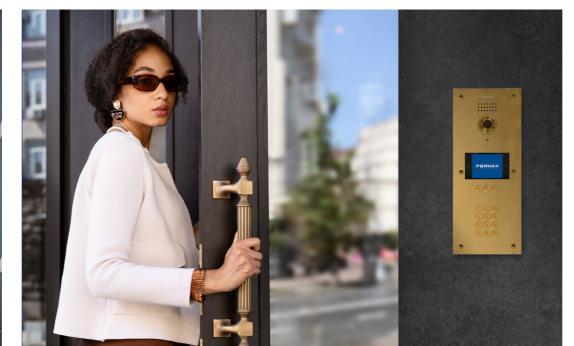

# The strength of stainless steel meets Fermax technology and design.

#### Vandal-proof

It is made in **316L stainless steel**, 2.5mm-thick.

### Any type of finish

A world of colours, printed finish, mirror-polished finish, and custom laser engraving.

.... and to design and quote the MARINE ELITE outdoor panels in an easy and intuitive way, we present: