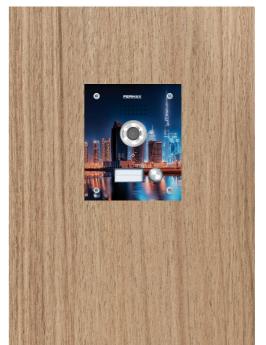

# ou dream, eate

FERMAX

MARINE ELITE panels take customisation to the next level.

Perfect integration in any space.

Water printing for limitless customisation.

A world of colours and designs with no limits.

Timeless details: laser-engraved finish.

Dimensions that adapt to each project.

Manufactured in our headquarters in Valencia.

FERMAX

### Any type of finish

A world of colours, printed finish, mirror-polished finish, and custom laser engraving.

.... and to design and quote the MARINE ELITE outdoor panels in an easy and intuitive way, we present: