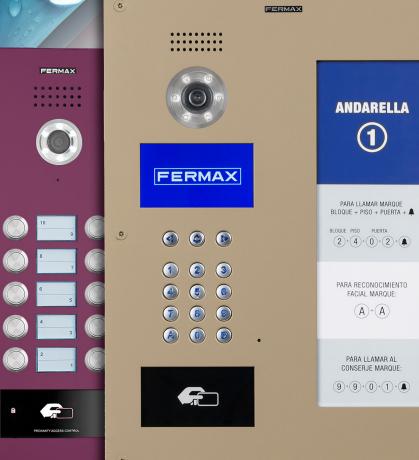

# ou dream, eate

FERMAX

MARINE ELITE panels take customisation to the next level.

Perfect integration in any space.

Water printing for limitless customisation.

A world of colours and designs with no limits.

Timeless details: laser-engraved finish.

Dimensions that adapt to each project.

Manufactured in our headquarters in Valencia.

FERMAX

### Any type of finish

A world of colours, printed finish, mirror-polished finish, and custom laser engraving.

.... and to design and quote the MARINE ELITE outdoor panels in an easy and intuitive way, we present: