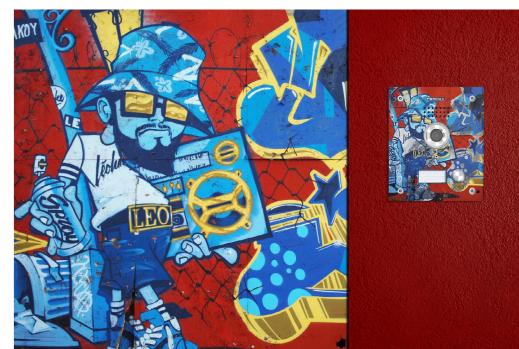

# ou dream, eate

FERMAX

MARINE ELITE panels take customisation to the next level.

Perfect integration in any space.

Water printing for limitless customisation.

A world of colours and designs with no limits.

### Any type of finish

A world of colours, printed finish, mirror-polished finish, and custom laser engraving.

.... and to design and quote the MARINE ELITE outdoor panels in an easy and intuitive way, we present: