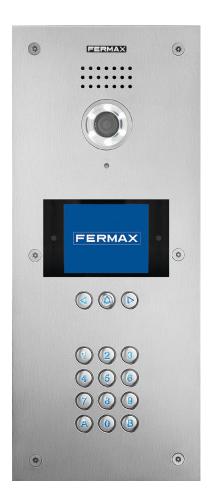

# The strength of stainless steel meets Fermax technology and design.

#### Vandal-proof

It is made in **316L stainless steel**, 2.5mm-thick.

## IP65 IK09 protection

Resistant to dust and water.

High-impact resistance.

Perfect for adverse climate conditions.

## High quality and robustness

High-durability materials and manufacturing processes.

### Any type of finish

A world of colours, printed finish, mirror-polished finish, and custom laser engraving.

.... and to design and quote the MARINE ELITE outdoor panels in an easy and intuitive way, we present: