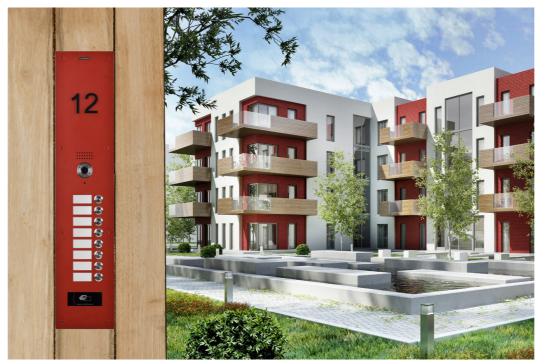

# ou dream, eate

FERMAX

MARINE ELITE panels take customisation to the next level.

Perfect integration in any space.

Water printing for limitless customisation.

A world of colours and designs with no limits.

Timeless details: laser-engraved finish.

Dimensions that adapt to each project.

Manufactured in our headquarters in Valencia.

FERMAX

### Any type of finish

A world of colours, printed finish, mirror-polished finish, and custom laser engraving.

.... and to design and quote the MARINE ELITE outdoor panels in an easy and intuitive way, we present: